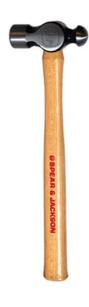

## 340G (120Z) BALL PEIN HAMMER WITH HICKORY HANDLE SJ-BPH12 BY SPEAR & JACKSON

| SKU     | Option | Part #   | Price  |
|---------|--------|----------|--------|
| 8711240 |        | SJ-BPH12 | \$25.5 |

| Model                   |                  |
|-------------------------|------------------|
| Туре                    | Ball Pein Hammer |
| SKU                     | 8711240          |
| Part Number             | SJ-BPH12         |
| Barcode                 | 9312791031837    |
| Brand                   | Spear & Jackson  |
| Size                    | 340G (12Oz)      |
| Technical - Main        |                  |
| Material                | Timber / Wood    |
| Packaging + Shipping    |                  |
| Shipping Weight (Gross) | 1.48 kg          |

## Features:-

High Quality Hickory Timber Handle Heat Treated Fully Polished Head Ideal for shaping metal and light engineering work