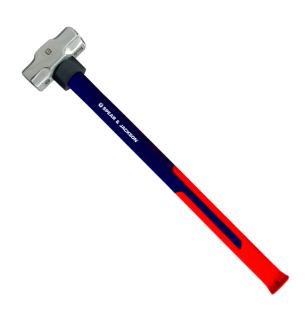

## SLEDGE HAMMER FIBREGLASS HANDLE 10LB (PINNED HEAD) - SJ-SHFP10 BY SPEAR & JACKSON

| SKU     | Option | Part #    | Price   |
|---------|--------|-----------|---------|
| 8711227 |        | SJ-SHFP10 | \$89.95 |

| Model                   |                 |
|-------------------------|-----------------|
| Туре                    | Sledge Hammer   |
| SKU                     | 8711227         |
| Part Number             | SJ-SHFP10       |
| Barcode                 | 9312791047289   |
| Brand                   | Spear & Jackson |
| Packaging + Shipping    |                 |
| Shipping Weight (Gross) | 1.48 kg         |

**Brand** SPEAR & JACKSON **Specifications** Handle length 825mm

Drop forged carbon steel head Head is pinned to the shaft for extra

Features & safety

**Benefits** High quality fibreglass shaft Rubber shaft

guard

Heavy duty soft grip handle