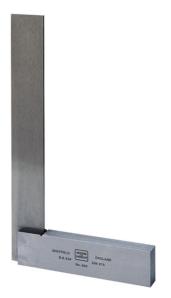

## ENGINEERS SQUARE 225MM (9") MW-400/9 BY MOORE & WRIGHT

| 75 ( <b>199</b> 8) |
|--------------------|
| (29/28)            |
| 1098227            |
|                    |

| SKU     | Option | Part #  | Price   |
|---------|--------|---------|---------|
| 8711206 |        | MW-4009 | \$79.95 |

## Features:-

Standard BS939 Workshop grade B Precision ground blade and stock Blind rivetted construction Hardened and tempered blade **Specification:-**Blade Length 225mm Approx stock length 108mm