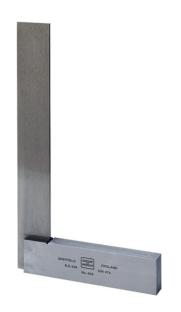

## **ENGINEERS SQUARE 100MM (4") MW-400/4 BY MOORE & WRIGHT**

| SKU     | Option | Part #  | Price  |
|---------|--------|---------|--------|
| 8711205 |        | MW-4004 | \$47.5 |

| Model                   |                  |
|-------------------------|------------------|
| Туре                    | Engineers Square |
| SKU                     | 8711205          |
| Part Number             | MW-4004          |
| Barcode                 | 5051102049720    |
| Brand                   | Moore & Wright   |
| Size                    | 100mm (4")       |
| Packaging + Shipping    |                  |
| Shipping Weight (Gross) | 1.48 kg          |

## Features:-

Standard BS939
Workshop grade B
Precision ground blade and stock
Blind rivetted construction
Hardened and tempered blade
Specification:-

Blade Length 100mm Approx stock length 49mm