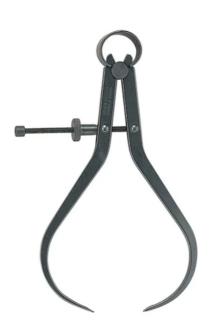

## 150MM (6") OUTSIDE SPRING JOINT CALIPER MW-52/6 BY MOORE & WRIGHT

| SKU     | Option | Part #  | Price  |
|---------|--------|---------|--------|
| 8711198 |        | MW-52/6 | \$36.5 |

| Model                   |                 |
|-------------------------|-----------------|
| Туре                    | Outside Caliper |
| SKU                     | 8711198         |
| Part Number             | MW-52/6         |
| Barcode                 | 5012095003687   |
| Brand                   | Moore & Wright  |
| Size                    | 150mm (6")      |
| Packaging + Shipping    |                 |
| Shipping Weight (Gross) | 1.48 kg         |

## Features:-

Bow spring ensures uniform tension over working range Centrally mounted adjustment screws offers finer setting than firm joint type Manufactured from polished tool steel