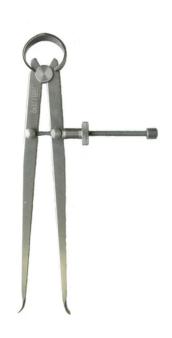

## 200MM (8") INSIDE SPRING JOINT CALIPER MW-51/8 BY MOORE & WRIGHT

| SKU     | Option | Part #  | Price   |
|---------|--------|---------|---------|
| 8711194 |        | MW-51/8 | \$33.95 |

| Model                   |                |
|-------------------------|----------------|
| Туре                    | Inside Caliper |
| SKU                     | 8711194        |
| Part Number             | MW-51/8        |
| Barcode                 | 5012095003632  |
| Brand                   | Moore & Wright |
| Size                    | 200mm (8")     |
| Packaging + Shipping    |                |
| Shipping Weight (Gross) | 1.48 kg        |

## Features:-

Bow spring ensures uniform tension over working range Centrally mounted adjustment screws Manufactured from polished tool steel Firm joint caliper capacities are generally 1/3 greater than the effective leg length