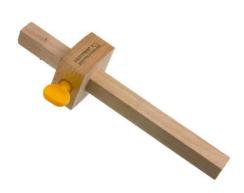

## **MARKING GAUGE FP-1258 BY SPEAR & JACKSON**

| SKU     | Option | Part #  | Price |
|---------|--------|---------|-------|
| 8711184 |        | FP-1258 | \$36  |

| Model                   |                 |  |
|-------------------------|-----------------|--|
| Туре                    | Marking Gauge   |  |
| SKU                     | 8711184         |  |
| Part Number             | FP-1258         |  |
| Barcode                 | 5013579160018   |  |
| Brand                   | Spear & Jackson |  |
| Packaging + Shipping    |                 |  |
| Shipping Weight (Gross) | 1.48 kg         |  |

Marking Gauge FP-1258 by Spear & Jackson

**Product Code** 

FP-1258

**Product Description** Marking Gauge

**Brand** 

FOOTPRINT

**Product Dimensions** 

For the Marking of Wood Prior to

Sawing, Chiselling or Cutting

Features & Benefits

Radiussed Bottom Edge to Slide Easily on the Wood Being Marked A

Thumbscrew Adjusts the Stem

Beechwood Handle

Full Manufacturer Warranty