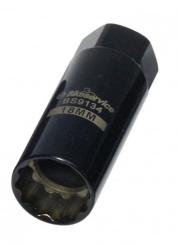

## BIKESERVICE 18MM THIN WALL SPARK PLUG SOCKET BS9134 BY TRIDON

| SKU                     | Option | Part # |                   | Price |  |
|-------------------------|--------|--------|-------------------|-------|--|
| 8711037                 |        | BS9134 |                   | \$19  |  |
|                         |        |        |                   |       |  |
| Model                   |        |        |                   |       |  |
| Туре                    |        |        | Spark Plug Socket |       |  |
| SKU                     |        |        | 8711037           |       |  |
| Part Number             |        |        | BS9134            |       |  |
| Barcode                 |        |        | 4717991291343     |       |  |
| Brand                   |        |        | Tridon            |       |  |
| Packaging + Shipping    |        |        |                   |       |  |
| Shipping Weight (Gross) |        |        | 0.3 kg            |       |  |

Extra thin wall deep socket designed to access narrow spark plug holes found on many motorcycles Hardened chrome vanadium steel with inbuilt rubber insert to hold plug during installation 3/8" Sq dr. and Hex dr. Size: 18mm