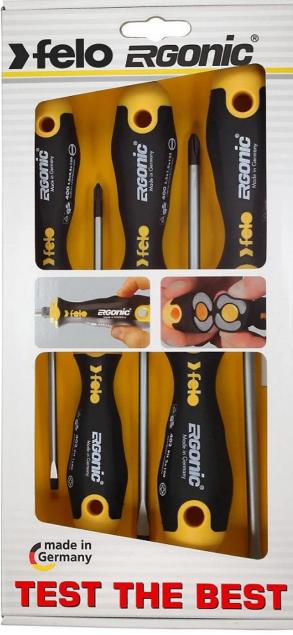

## SCREWDRIVER SET 5PCE ERGONIC SLOT/PHILLIPS - 40095118 BY FELO

Soft cell gell handle distorts and moulds its shape to fit perfectly into your hand thus reducing stress and fatigue whilst increasing comfort and torque Two component handle technology with a scratch and acid resistant elastomer outer coating Precision black tipped blades made from chromemolybdenum-vanadium steel for long term performance and reliability

| SKU                     | Option | Part #   |                                                                             | Price   |
|-------------------------|--------|----------|-----------------------------------------------------------------------------|---------|
| 8710990                 |        | 40095118 |                                                                             | \$89.95 |
|                         |        |          |                                                                             |         |
| Model                   |        |          |                                                                             |         |
| Туре                    |        |          | Hand Tools                                                                  |         |
| SKU                     |        |          | 8710990                                                                     |         |
| Part Number             |        |          | 40095118                                                                    |         |
| Barcode                 |        |          | 4007157536938                                                               |         |
| Brand                   |        |          | Felo                                                                        |         |
| Features                |        |          |                                                                             |         |
| Standard Inclusions     |        |          | 5pc set contains: 4.0x 100/5.5<br>x 125/6.5 x 125mm/PH1 x<br>80/PH2 x 100mm |         |
| Packaging + Shipping    |        |          |                                                                             |         |
| Shipping Weight (Gross) |        |          | 0.0 kg                                                                      |         |

## 23 Exhibition Drive, Malaga Western Australia

Monday - Friday 7am-5pm + Sat 8am-4pm

Sales Centre for Sales, Advice + Orders T +61 8 9209 7400 <u>hello@beyondtools.com</u>

Anti roll handle flats

Deep handle neck to support thumb pressure Full length impact proof handle core adds strength and rigidity

Smooth frictionless ball end for maximum palm comfort Handle hole for easy storage or for inserting a lever

Safety tested