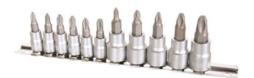

# 11 Pce Phillips Socket Set 1/4 & 3/8" K5026 by Kincrome

## **Description:-**

The Kincrome Socket Rail Set Range is ideal for any application where a specific bit is required. These sets are complete with a rail for better organisation around the workshop. Designed with everyday trade use in mind the Kincrome Socket Rail Sets are perfect for any trade professional.

#### Features:-

- Manufactured from heavy duty Chrome Vanadium Steel and conveniently supplied on a clip rail for easy storage
- Socket Drive, Chrome Vanadium Steel
- Driving Bit Silicone Alloy Steel (S2)
- 1/4" Square Drive: No0, No1, No1, No2, No2, No3
  3/8" Square Drive: No1, No2, No2, No3, No4