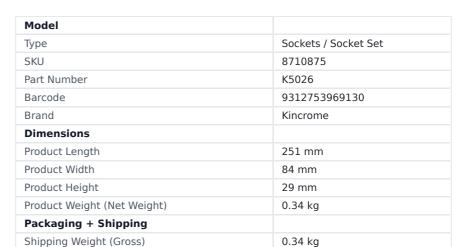

## 11 PCE PHILLIPS SOCKET SET 1/4 & 3/8" K5026 BY KINCROME

| SKU     | Option | Part # | Price   |
|---------|--------|--------|---------|
| 8710875 |        | K5026  | \$38.95 |