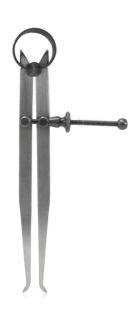

## 450MM (18") INSIDE SPRING JOINT CALIPER PRSCI450 BY INTECH

| SKU     | Option | Part #   | Price |
|---------|--------|----------|-------|
| 8710839 |        | PRSCI450 | \$58  |

| Model                   |                |
|-------------------------|----------------|
| Туре                    | Inside Caliper |
| SKU                     | 8710839        |
| Part Number             | PRSCI450       |
| Barcode                 | 9333608005155  |
| Brand                   | Intech         |
| Size                    | 450mm (18")    |
| Packaging + Shipping    |                |
| Shipping Weight (Gross) | 1.48 kg        |

## Features:-

Manufactured from fabricated steel Spring joint for precision settings Large bearing surface on fulcrum stud prevents side deflection of legs