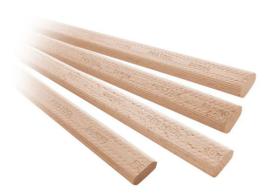

Tenon sections are made to be cut to length. Made from solid hardwood stock, Domino Beech Tenons form the basis for strong joints that will last a lifetime and beyond. Tenons should be cut 2 - 3 mm shorter than the mortise depth to create a glue pocket. Serves as a true floating tenon in mortise and Tenon applications. Flat, elongated design will not rotate, ensuring perfect alignment for both edge and face gluing.