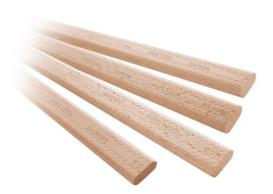

## 28PCE 10MM X 750MM BEECH XL TENONS 498687 BY FESTOOL

| SKU     | Option | Part # | Price |
|---------|--------|--------|-------|
| 8710826 |        | 498687 | \$165 |
|         |        |        |       |

Tenon sections are made to be cut to length. Made from solid hardwood stock, Domino Beech Tenons form the basis for strong joints that will last a lifetime and beyond. Tenons should be cut 2 - 3 mm shorter than the mortise depth to create a glue pocket. Serves as a true floating tenon in mortise and Tenon applications. Flat, elongated design will not rotate, ensuring perfect alignment for both edge and face gluing.