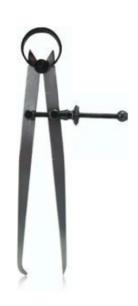

## 200MM (8") JENNY SPRING JOINT DIVIDER CALIPER PRSCJ200 BY INTECH

| SKU     | Option | Part #   | Price |
|---------|--------|----------|-------|
| 8710738 |        | PRSCJ200 | \$19  |

| Model                   |                            |  |
|-------------------------|----------------------------|--|
| Туре                    | Jenny Spring Joint Caliper |  |
| SKU                     | 8710738                    |  |
| Part Number             | PRSCJ200                   |  |
| Barcode                 | 9333608005292              |  |
| Brand                   | Intech                     |  |
| Size                    | 200mm (8")                 |  |
| Packaging + Shipping    |                            |  |
| Shipping Weight (Gross) | 1.48 kg                    |  |

## Features:-

Manufactured from fabricated steel Spring joint for precision settings Large bearing surface on fulcrum stud prevents side deflection of legs