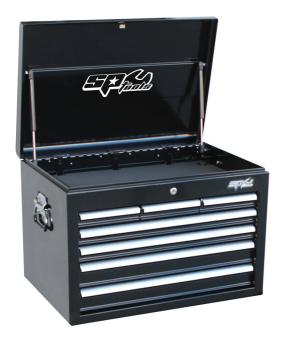

## TOOL CHEST (EMPTY) 7 DRAWER CUSTOM SERIES BLACK SP40102 BY SP TOOLS

| SKU     | Option | Part #  | Price |
|---------|--------|---------|-------|
| 8710607 |        | SP40102 | \$545 |

| Model                   |                  |
|-------------------------|------------------|
| Туре                    | Vehicle Tool Box |
| SKU                     | 8710607          |
| Part Number             | SP40102          |
| Barcode                 | 9330514012260    |
| Brand                   | SP Tools         |
| Technical - Main        |                  |
| Colour Name             | Black            |
| Dimensions              |                  |
| Product Length          | 445 mm           |
| Product Width           | 668 mm           |
| Product Height          | 465 mm           |
| Packaging + Shipping    |                  |
| Shipping Weight (Gross) | 1.48 kg          |

## Features:

Deep Series

Heavy duty 28 ball bearing drawer slides.

Dual gas strut lid stays.

Robust wall construction.

Full drawer extension capability.

Double powder coating resists scratching.

Internal locking system for extra security.

## **Specifications:-**

668w x 445d x 465h (mm) 3 Drawers 160w x 405d x 40h 2 Drawers 570w x 405d x 40h

2 Drawers 570w x 405d x 70h