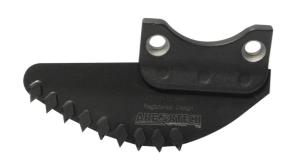

## TUCK POINTING BLADE (CUTTING DEPTH 35MM) SET OF 2 SUIT AS175 BLA.FG.5110 BY ARBORTECH

Used for removing the mortar between the bricks in restoration work.

## **Specification**

Depth: 35mm (1 3/8") Width: 7.2mm (9/32")

Suit

AS175 Brick Saw by Arbortech AS170 Brick Saw by Arbortech

| SKU     | Option | Part #      | Price    |
|---------|--------|-------------|----------|
| 8710579 |        | BLA.FG.5110 | \$114.45 |