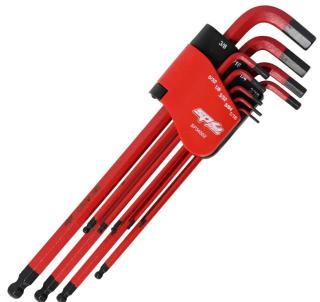

## BALL DRIVE HEX KEY SET SAE BLACK COLOUR CODED 9PCE - SP34502 BY SP TOOLS

| SKU     | Option | Part #  | Price   |
|---------|--------|---------|---------|
| 8710380 |        | SP34502 | \$34.95 |

| Model                   |                     |
|-------------------------|---------------------|
| Туре                    | Hand Tools          |
| SKU                     | 8710380             |
| Part Number             | SP34502             |
| Barcode                 | 9330514012161       |
| Brand                   | SP Tools            |
| Technical - Main        |                     |
| Material                | Chrome Plated Steel |
| Packaging + Shipping    |                     |
| Shipping Weight (Gross) | 0.3 kg              |

## **Tool Features:**

Ball drive end allows for angled reach to awkward fasteners Hex shanks allow for use of a spanner to add more leverage on stubborn fasteners Chrome Vanadium Steel (Cr-V) Hex Keys Hardened and tempered for strength and durability Double ended Chemically blackened Lifetime warranty