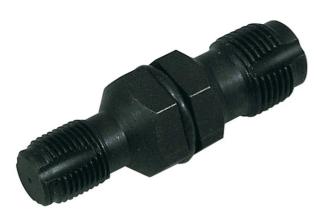

## **SPARK PLUG HOLE THREAD CHASER 20200 BY LISLE**

| SKU                         | Option | Part #  | Price                         |  |
|-----------------------------|--------|---------|-------------------------------|--|
| 8710368                     |        | 20200   | \$24.95                       |  |
|                             |        |         |                               |  |
| Model                       |        |         |                               |  |
| Туре                        |        | Spark F | Spark Plug Hole Thread Chaser |  |
| SKU                         |        | 871036  | 8710368                       |  |
| Part Number                 |        | 20200   | 20200                         |  |
| Barcode                     |        | 083045  | 083045202004                  |  |
| Brand                       |        | Lisle   | Lisle                         |  |
| Dimensions                  |        |         |                               |  |
| Product Length              |        | 110 mr  | 110 mm                        |  |
| Product Width               |        | 20 mm   | 20 mm                         |  |
| Product Height              |        | 90 mm   | 90 mm                         |  |
| Product Weight (Net Weight) |        | 0.11 kg | 0.11 kg                       |  |
| Packaging + Shi             | pping  |         |                               |  |
| Shipping Weight (Gross)     |        | 0.112 k | 0.112 kg                      |  |

## Double-Ended for Both 14mm & 18mm Threads.

Cleans threads in spark plug hole. Use with 3/4" spark plug socket.