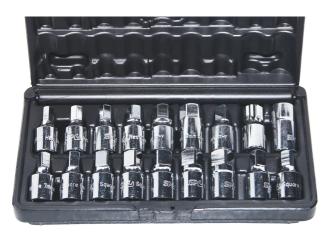

## OIL DRAIN PLUG KEY SET, 3/8" DRIVE 18PCE - SP20215 BY SP TOOLS

## Set includes:

Inhex Keys - 3/8"Dr Metric - 8, 9, 10, 12, 14 & 17mm Square keys 3/8"Dr Metric - 7, 8, 10, 11, 12, 13 & 14mm Square keys 3/8"Dr SAE - 5/16" & 3/8" Triangle key 3/8"Dr 10mm Spline key 3/8"Dr M16 SQ key 3/8"Dr 10mm