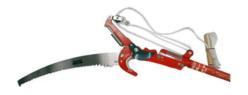

## **POLE PRUNER SET TPP295 BY BAHCO**

Shipping Weight (Gross)

8710056

SKU

Part #

TPP295

1.48 kg

Price

## Features:-

Designed for pruning from ground level and for lopping trees Interchangeable blade

Adaptable clamp attachment for various pole diameters Complete with a pruning saw blade that attaches to the top of the pruner

A cord is attached through a pulley to allow the pruner to be operated from the other end of the pole.

Telescopic pole

Pole extends to 2.4 metres