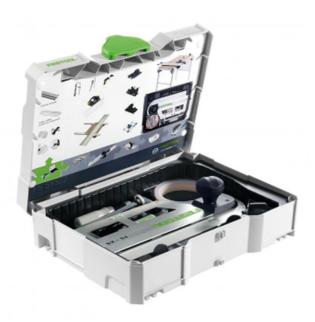

Quickly set angles for both mitred and compound cuts using the Angle Unit. Make accurate repeat cuts using the Limit Stop. Work more efficiently by attaching the included Deflector to the end of your rail to prevent your suction hose and cords from getting snagged. Connect rails for limitless cutting with the included Connectors. Use the two included Screw Clamps to for more secure, reliable cutting. Also includes replacement Splinterguard for splinter free cuts. Includes: 1 Angle Unit, 1 Limit Stop, 1 Replacement Splinterguard (1400 mm), 1 Hose and Cord Deflector, 2 Guide Rail Connectors, and 2 Screw Clamps, all packed in a Systainer 1. **Kit Includes:-**

2 x Screw Clamps Cord Deflector Combination Angle Set Back Stop 2 x Connecting Elements Splinterguard SYS 1 T-LOC Systainer