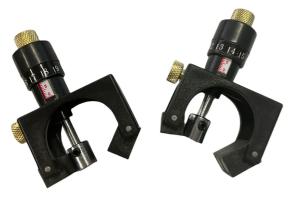

## PLANER KNIFE SETTING MAGNETIC JIG BY OLTRE

| Model                   |                          |
|-------------------------|--------------------------|
| Туре                    | Planer Knife Setting Jig |
| SKU                     | 8709737                  |
| Part Number             | 28201                    |
| Barcode                 | 9333827017199            |
| Brand                   | Oltre                    |
| Packaging + Shipping    |                          |
| Shipping Weight (Gross) | 1.48 kg                  |

A pair of adjustable jigs for accurately setting up your planer blades. With lockable micrometer setting and magnetic feet, all the blades in the cutting block can be set accurately to the same height. The Planer Knife Setting Jig will help you set your Planer Knives quickly and accurately (using micro adjustable magnets). The Jig holds the knife firmly in position allowing the use of both hands to tighten the gibs / set screws. How to use the Jig (removing and replacing blades):-Set the Jigs on the Cutter Head.

Read the Jigs Red Scale and White Scale (record the two numbers);

With the gibs loosened and the knife setting in the cutter head, set one jig on each end of the knife (ensure the jigs are set at the two numbers recorded earlier).