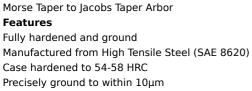

## DRILL CHUCK ARBOR MT3-1/2" X 20TPI DCAMT31220 BY INTECH

| SKU     | Option | Part #     | Price |
|---------|--------|------------|-------|
| 8709702 |        | DCAMT31220 | \$39  |

| Model                       |                   |
|-----------------------------|-------------------|
| Туре                        | Drill Chuck Arbor |
| SKU                         | 8709702           |
| Part Number                 | DCAMT31220        |
| Barcode                     | 9333608001188     |
| Brand                       | Intech            |
| Size                        | MT2-1/2" x 20TPI  |
| Dimensions                  |                   |
| Product Weight (Net Weight) | 0.24 kg           |
| Packaging + Shipping        |                   |
| Shipping Weight (Gross)     | 0.288 kg          |