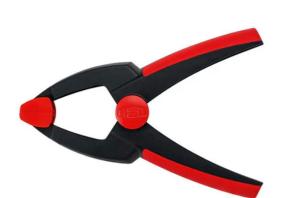

## **50MM X 50MM SPRING CLAMP XC5 BY BESSEY**

| SKU     | Option | Part #      | Price        |  |
|---------|--------|-------------|--------------|--|
| 8709515 |        | XC5         | \$8          |  |
|         |        |             |              |  |
| Model   |        |             |              |  |
| Time    |        | Enring Clan | Enring Clamp |  |

Soft slip proof tilting grip pads
Reinforced plastic parts for stability and strength
Comfortable two component handles on XC5 and XC7
Options:-

Size Product Code

25 x 30mm XC2

50 x 50mm XC5

75 x 70mm XC7