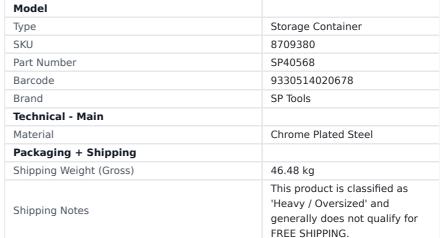

## STEEL STORAGE UNIT, 18 DRAWER - SP40568 BY SP TOOLS

| SKU     | Option | Part #  | Price |
|---------|--------|---------|-------|
| 8709380 |        | SP40568 | \$365 |

Ideal for storing and organising small parts and components in workshops or on mobile service vehicles
Heavy gauge steel frame
8 heavy duty plastic drawers with stops
Drawer stops ensure drawers stay closed and secure
Includes 2-dividers per drawer
Powder coated for maximum corrosion resistance
826w x 300d x 305h (mm)