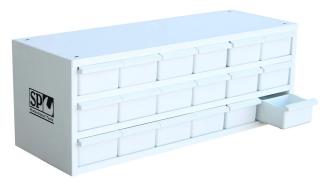

## STEEL STORAGE UNIT, 18 DRAWER - SP40568 BY SP TOOLS

| SKU     | Option | Part #  | Price |
|---------|--------|---------|-------|
| 8709380 |        | SP40568 | \$365 |

Ideal for storing and organising small parts and components in workshops or on mobile service vehicles
Heavy gauge steel frame
8 heavy duty plastic drawers with stops
Drawer stops ensure drawers stay closed and secure
Includes 2-dividers per drawer
Powder coated for maximum corrosion resistance
826w x 300d x 305h (mm)