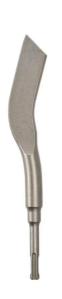

Cranked shaft chisel which is purpose designed to not dive-in to mortar lines.

Effectively chisels away stubborn mortar.

The cranked shaft allows for access behind down-pipes and close to door and window frames without damage. Use in: Mortar

Constructed from hard wearing tool steel for a long service life.

Easily resharpened.

SDS Plus - Suits all Rotary Hammers fitted with an SDS Plus chuck.