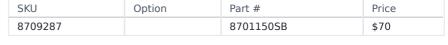

## **KNIPEX COBRA® 150MM - 8701150SB BY KNIPEX**

| Model                   |               |
|-------------------------|---------------|
| Туре                    | Pipe Wrench   |
| SKU                     | 8709287       |
| Part Number             | 8701150SB     |
| Barcode                 | 4003773060123 |
| Brand                   | Knipex        |
| Packaging + Shipping    |               |
| Shipping Weight (Gross) | 1.48 kg       |