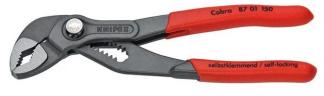

Push the button for adjustment on the workpiece Fine adjustment for optimum adaptation to different sizes of workpieces and a comfortable handle width Self-locking on pipes and nuts: no slipping on the workpiece and low handforce required Gripping surfaces with special hardened teeth, teeth hardness approx.61 HRC: high wear resistance and stable

Box-joint design: high stability due to double guide Reliable catching of the hinge bolt: no unintentional shifting Guard prevents operators' fingers being pinched Chrome vanadium electric steel, forged, oil-hardened