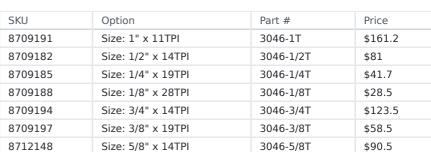

#### 23 Exhibition Drive, Malaga Western Australia

Monday - Friday 7am-5pm + Sat 8am-4pm

Sales Centre for Sales, Advice + Orders T +61 8 9209 7400 hello@beyondtools.com

# **BSPF TAPER HSS TAP BY BORDO**





| Model                   |               |
|-------------------------|---------------|
| Туре                    | Taper Tap     |
| SKU                     | 8709191       |
| Part Number             | 3046-1T       |
| Barcode                 | 9326518028338 |
| Brand                   | Bordo         |
| Packaging + Shipping    |               |
| Shipping Weight (Gross) | 0.0 kg        |



## About this product:

HSS BSPF Taper Hand and Machine Tap.

British Standard Pipe (G Series) is a pipe thread which is used mainly for mechanical coupling.

The angle of thread is mainly  $55^{\circ}$  however for the US method some threads have a  $60^{\circ}$  angle. It is specified according to JIS and ISO R228.

Taper Taps have a lead of eight threads and are used as a starting tap in diffi