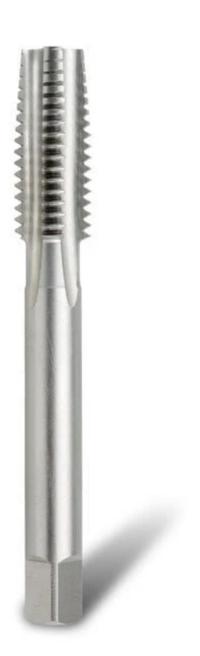

# **BSPF TAPER HSS TAP BY BORDO**

| Model                   |               |
|-------------------------|---------------|
| Туре                    | Taper Tap     |
| SKU                     | 8709191       |
| Part Number             | 3046-1T       |
| Barcode                 | 9326518028338 |
| Brand                   | Bordo         |
| Packaging + Shipping    |               |
| Shipping Weight (Gross) | 0.0 kg        |

## About this product:

HSS BSPF Taper Hand and Machine Tap.

British Standard Pipe (G Series) is a pipe thread which is used mainly for mechanical coupling.

The angle of thread is mainly  $55^{\circ}$  however for the US method some threads have a  $60^{\circ}$  angle. It is specified according to JIS and ISO R228.

Taper Taps have a lead of eight threads and are used as a starting tap in difficult or high precision holes.

Manufactured from HSS this general purpose tap is designed for use in medium tensile materials and is for hand or general machine use.