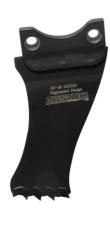

## HEAD JOINT BLADE (CUTTING DEPTH 75MM) SET OF 2 SUIT AS175 **BLA.FG.7000 BY ARBORTECH**

Ideal for tuckpointing and mortar removal on vertical joints.

## Specification

Max. cutting depth: 75mm (3") Max. cutting width: 7.2mm (9/32") Suit AS175 Brick Saw by Arbortech

AS170 Brick Saw by Arbortech

| SKU     | Option | Part #      | Price |
|---------|--------|-------------|-------|
| 8709127 |        | BLA.FG.7000 | \$109 |
|         |        |             |       |
|         |        |             |       |