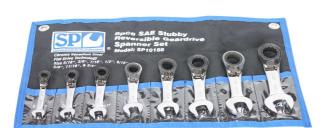

## GEAR DRIVE ROE SPANNER SET 15° OFFSET STUBBY SAE 8PCE - SP10188 BY SP TOOLS

| 54 - J. I |        |         |       |
|-----------|--------|---------|-------|
|           |        |         |       |
| 8708977   |        | SP10188 | \$250 |
| SKU       | Option | Part #  | Price |

Set Includes: 5/16, 3/8, 7/16, 1/2, 9/16, 5/8, 11/16 & 3/4" Chrome Vanadium Steel (Cr-V) for high strength & durability Meets & exceeds international ANSI & DIN standard Lifetime warranty