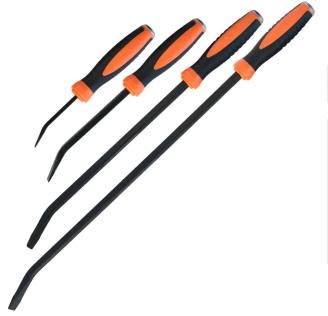

## **4PCE PRY BAR SET SP30839 BY SP TOOLS**

| SKU     | Option | Part #  | Price |
|---------|--------|---------|-------|
| 8708869 |        | SP30839 | \$125 |

| Model                   |               |
|-------------------------|---------------|
| Туре                    | Pry Bar       |
| SKU                     | 8708869       |
| Part Number             | SP30839       |
| Barcode                 | 9330514042601 |
| Brand                   | SP Tools      |
| Packaging + Shipping    |               |
| Shipping Weight (Gross) | 1.48 kg       |

## Features:

High quality heat treated Chrome Molybdenum steel blades Square shanked with angled heads Go-Thru blade with striking cap allows hitting the bar with a hammer without damage to the handle Large, rubber grip handles Ideal for prying cylinder heads, manifolds, gearbox components etc.

## Includes:

6 x 200mm (1/4" x 8") 9 x 300mm (3/8" x 12")

11 x 460mm (7/16" x 18")

11 x 610mm (7/16" x 24")