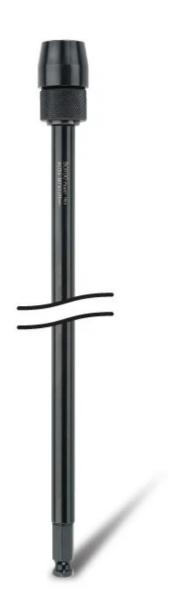

## 3/8 - 7/16" HEX X 600MM QUICK CHANGE EXTENSION ADAPTOR - 5750-38716X600 BY BORDO

| SKU     | Option | Part #         | Price  |
|---------|--------|----------------|--------|
| 8708815 |        | 5750-38716X600 | \$91.5 |

## About this item:

3/8 - 7/16" Hex x 600mm Quick Change Extension adaptor Quick Change extension for use with 3/8" and 7/16" shanks with or without power groove