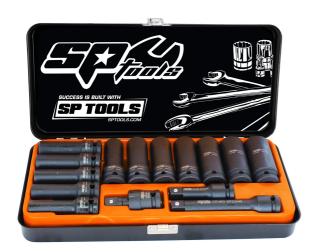

## 1/2" DRIVE DEEP IMPACT SOCKET SET 6PT METRIC 15PCE - SP20320 BY SP TOOLS

## **Tool Features:**

6 Point

Ideal for applications where deep impact sockets are required High strength Chrome Molybdenum

Trade tough - suitable for use with pneumatic and electric impact wrenches

Manufactured to DIN standards

Lifetime warranty

| SKU     | Option | Part #  | Price |
|---------|--------|---------|-------|
| 8708807 |        | SP20320 | \$189 |

| Model                   |                                                                                                                                                    |  |
|-------------------------|----------------------------------------------------------------------------------------------------------------------------------------------------|--|
| Туре                    | Hand Tools                                                                                                                                         |  |
| SKU                     | 8708807                                                                                                                                            |  |
| Part Number             | SP20320                                                                                                                                            |  |
| Barcode                 | 9330514019160                                                                                                                                      |  |
| Brand                   | SP Tools                                                                                                                                           |  |
| Technical - Main        |                                                                                                                                                    |  |
| Material                | Chrome Plated Steel                                                                                                                                |  |
| Features                |                                                                                                                                                    |  |
| Standard Inclusions     | Set Includes:, , 10, 11, 12, 13, 14, 15, 17, 18, 19, 21, 22 & 24mm Deep Impact Sockets, 75mm & 125mm Impact Extension Bars, Impact Universal Joint |  |
| Packaging + Shipping    |                                                                                                                                                    |  |
| Shipping Weight (Gross) | 0.3 kg                                                                                                                                             |  |