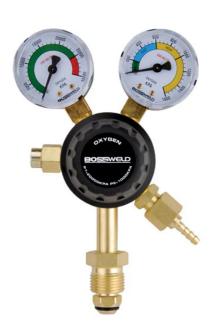

Bossweld Oxygen regulators offer precise and accurate flow control. Bossweld quality gas regulators combine safety and rugged design. Twin gauge models show bottle contents and outlet pressure.

1000kPa outlet pressure No soldered joints Angled outlets Tough perspex lens

Easy to read gauges colour coded gauges.