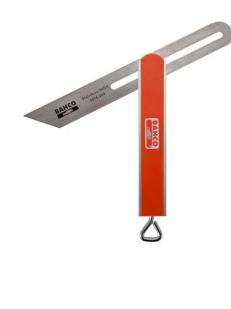

## 200MM (8") ALUMINIUM SLIDING BEVEL 9574-200 BAHCO

| 20120 |
|-------|
|       |
|       |

| SKU                     | Option | Part # |               | Price  |
|-------------------------|--------|--------|---------------|--------|
| 8708675                 |        | 9574-2 | 200           | \$27.5 |
|                         |        |        |               |        |
| Model                   |        |        |               |        |
| SKU                     |        |        | 8708675       |        |
| Part Number             |        |        | 9574-200      |        |
| Barcode                 |        |        | 7314150138197 |        |
| Brand                   |        |        | Bahco         |        |
| Packaging + Shipp       |        |        |               |        |
| Shipping Weight (Gross) |        |        | 1.48 kg       |        |

For transferring a measured angle to a work piece for cutting or machining. The blade can be tightened by the wing screw at the end. This can also double as a hanging hook for storage.

Features:-Steel blade Hardened blade Flexible blade Aluminium body Used for setting and transferring angles Comfortable metal handle with an end screw for locking bevel in the required position The bevels are designed to create a bevel edge with ease or replicate an existing angle, such as on stairs Used for transferring a measured angle to a work piece for cutting or machining The blade can be tightened with the wing screw at the end, this also doubles as a hanging hole in storage