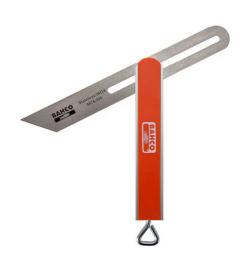

## 250MM (10") ALUMINIUM SLIDING BEVEL 9574-250 BY BAHCO

| SKU     | Option | Part #   | Price  |
|---------|--------|----------|--------|
| 8708674 |        | 9574-250 | \$31.5 |

| Model                       |               |  |
|-----------------------------|---------------|--|
| Туре                        | Sliding Bevel |  |
| SKU                         | 8708674       |  |
| Part Number                 | 9574-250      |  |
| Barcode                     | 7314150138203 |  |
| Brand                       | Bahco         |  |
| Dimensions                  |               |  |
| Product Weight (Net Weight) | 0.18 kg       |  |
| Packaging + Shipping        |               |  |
| Shipping Weight (Gross)     | 1.48 kg       |  |

For transferring a measured angle to a work piece for cutting or machining. The blade can be tightened by the wing screw at the end. This can also double as a hanging hook for storage.

## Features:-

Steel blade

Hardened blade

Flexible blade

Aluminium body

Used for setting and transferring angles

Comfortable metal handle with an end screw for locking bevel in the required position

The bevels are designed to create a bevel edge with ease or replicate an existing angle, such as on stairs

Used for transferring a measured angle to a work piece for cutting or machining

The blade can be tightened with the wing screw at the end, this also doubles as a hanging hole in storage