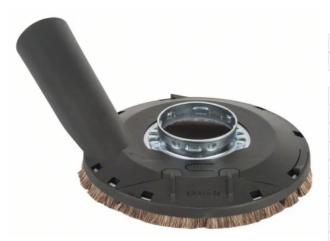

## DUST EXTRACTION SANDING SHROUD SUIT 115-125MM GRINDER 2605510224 BY BOSCH

SKU

8708555

| Model                   |               |
|-------------------------|---------------|
| Туре                    | Dust Shroud   |
| SKU                     | 8708555       |
| Part Number             | 2605510224    |
| Barcode                 | 3165140375160 |
| Brand                   | Bosch         |
| Size                    | 115-125mm     |
| Packaging + Shipping    |               |
| Shipping Weight (Gross) | 1.48 kg       |
|                         |               |

Part #

2605510224

Option

Price

\$32

Dust Extraction Guards for Sanding

Dust Extraction Guard is an attachable accessory that keeps the workspace clean when sanding, enabling dust-free sanding

Use in conjunction with sanding plates and fibre sanding sheets or with tungsten carbide grinding heads