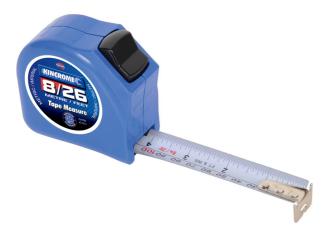

## **8M METRIC & IMPERIAL TAPE MEASURE K11011 BY KINCROME**

| Model                          |               |
|--------------------------------|---------------|
| Туре                           | Tape Measure  |
| SKU                            | 8708385       |
| Part Number                    | K11011        |
| Barcode                        | 9312753950114 |
| Brand                          | Kincrome      |
| Size                           | 8M (26")      |
| Technical - Main               |               |
| Imperial (SAE) / Metric / Torx | Metric        |
| Dimensions                     |               |
| Product Length                 | 88 mm         |
| Product Width                  | 80 mm         |
| Product Height                 | 42 mm         |
| Product Weight (Net Weight)    | 0.38 kg       |
| Packaging + Shipping           |               |
| Shipping Weight (Gross)        | 0.38 kg       |

## Features:-8m(26") Metric & Imperial 27mm Blade 2.4m Standout Nylon Coated Blade Ergonomic Case Lever Belt Clip