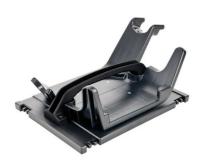

## TOOL HOLDER PLANEX FOR CT 36 (WHR FOR CT 36/LHS 225) 495964 BY FESTOOL

For use with the CTL 36 Dust Extractor, tool holder for temporary storage of PLANEX long reach sander. Features a practical carry handle.

## Includes:

PLANEX Holder for CT 36 Extractor

| SKU     | Option | Part # | Price   |
|---------|--------|--------|---------|
| 8708278 |        | 495964 | \$149.5 |

| Model                   |               |
|-------------------------|---------------|
| Туре                    | Tool Holder   |
| SKU                     | 8708278       |
| Part Number             | 495964        |
| Barcode                 | 4014549121771 |
| Brand                   | Festool       |
| Packaging + Shipping    |               |
| Shipping Weight (Gross) | 1.48 kg       |