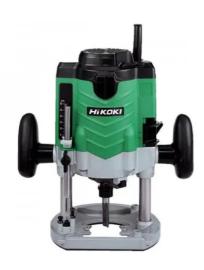

## 12.7MM (1/2") SINGLE SPEED ROUTER M12SE(H1) BY HIKOKI

Powerful 1,700W motor allows efficient use for plunge cutting and edge rounding applications

Lightweight and compact allowing easy handling and job versatility when carrying out free hand cutting

Angle adjustable handle allows for improved ergonomics and handling

Height adjustable cutting scale for increased accuracy and fine adjustment

## Specifications:-

Collet chuck 12.7mm
Input power 1,700W
No load speed 22,000 (min-1)

Main body stroke 65mm Weight 5.3kg

Standard Straight guide, template guide and

accessories wrench

| SKU     | Option | Part #     | Price |
|---------|--------|------------|-------|
| 8708151 |        | M12SE(H1Z) | \$519 |