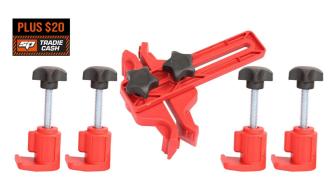

## **MASTER CAM CLAMP KIT 5PCE - SP70900 BY SP TOOLS**

| SKU     | Option | Part #  | Price |
|---------|--------|---------|-------|
| 8708121 |        | SP70900 | \$175 |

This universal kit covers most single overhead cam engines, twin cam engines and quad cam engines
Lock camshafts to hold valve timing during belt replacement
Reduces repair time
Prevents possible engine damage due to incorrect timing
Compact design to allow easy operation in small engine bays