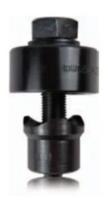

## SCREW HOLE PUNCH 50.00MM METRIC FINE 16 201500 BY INTECH

Suitable for sheet steel, stainless-steel sheets, non-ferrous and light metals and plastics. Ideal for switchgear manufacturers, electricians, plumbers, industry and handicrafts.