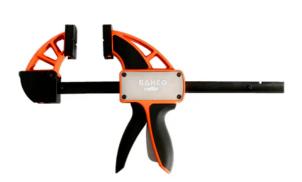

## 900MM X 95MM QUICK GRIP 200KG CLAMP QCB-900 BY BAHCO

| Model   |        |         |       |
|---------|--------|---------|-------|
|         |        |         |       |
| 8707552 |        | QCB-900 | \$49  |
| SKU     | Option | Part #  | Price |

## Features:-

A wider range up to 1250 mm in length QCB clamp has a force of 200 kg Replaceable gripping pads with 2 different compounds, standard pads fitted are medium Variable speed trigger mechanism that increases power as the head makes contact with the work piece Can also be used as a spreader