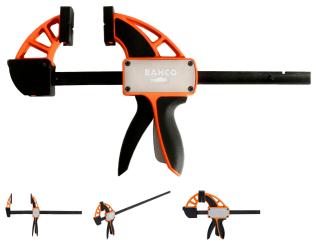

## **Product Details**

to back

QCB clamp has a force of 200 kg
A wider range up to 1250 mm in length
Can also be used as a spreader
Variable speed trigger mechanism increases power as the head makes contact with the work piece
Replaceable gripping pads
Variable speed mechanism makes it easier to reach high clamping force
Removable pads with V-groove
Easy to adapt to a spreader with the spreader button
Easy-access release mechanism

Comfortable handle for use at any angle; upside down, front