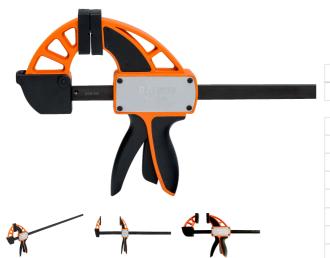

## **QUICK CLAMPS WITH 200 KG FORCE QCB-300 BY BAHCO**

| SKU     | Option | Part #  | Price  |
|---------|--------|---------|--------|
| 8707549 |        | QCB-300 | \$39.9 |
|         |        |         |        |

## **Product Details**

QCB clamp has a force of 200 kg A wider range up to 1250 mm in length Can also be used as a spreader

Variable speed trigger mechanism increases power as the head makes contact with the work piece
Replaceable gripping pads
Variable speed mechanism makes it easier to reach high clamping force
Removable pads with V-groove
Easy to adapt to a spreader with the spreader button
Easy-access release mechanism
Comfortable handle for use at any angle; upside down, front to back