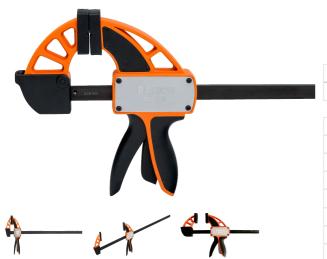

## **QUICK CLAMPS WITH 200 KG FORCE QCB-150 BY BAHCO**

| SKU     | Option | Part #  | Price |
|---------|--------|---------|-------|
| 8707548 |        | QCB-150 | \$41  |

| Model                   |               |
|-------------------------|---------------|
| Туре                    | Quick Clamp   |
| SKU                     | 8707548       |
| Part Number             | QCB-150       |
| Barcode                 | 7314150135912 |
| Brand                   | Bahco         |
| Packaging + Shipping    |               |
| Shipping Weight (Gross) | 1.48 kg       |

## **Product Details**

QCB clamp has a force of 200 kg A wider range up to 1250 mm in length Can also be used as a spreader

Variable speed trigger mechanism increases power as the head makes contact with the work piece
Replaceable gripping pads
Variable speed mechanism makes it easier to reach high clamping force
Removable pads with V-groove
Easy to adapt to a spreader with the spreader button
Easy-access release mechanism
Comfortable handle for use at any angle; upside down, front to back