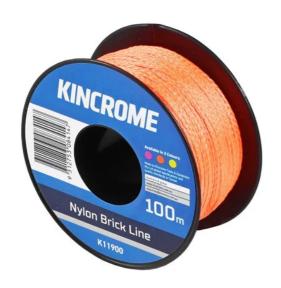

## **NYLON BRICK LINE 100M - K11900 BY KINCROME**

| SKU     | Option | Part # | Price |
|---------|--------|--------|-------|
| 8707529 |        | K11900 | \$6.5 |

| Model                   |               |
|-------------------------|---------------|
| Туре                    | String Line   |
| SKU                     | 8707529       |
| Part Number             | K11900        |
| Barcode                 | 9312753933193 |
| Brand                   | Kincrome      |
| Packaging + Shipping    |               |
| Shipping Weight (Gross) | 1.48 kg       |

## **DESCRIPTION**

The Kincrome Brick line comes in 100m reels in 3 different colours yellow, orange and pink. Used by bricklayers, landscape gardeners and others needing the benefit of a brick line. Made from 8 strand nylon, slightly elasticated and packaged up on a handy dispensing reel handy for reuse if needed and keeping neat in the toolbox or car. FEATURES

Available in 3 High visibility colours

Durable 8 strand nylon

Flexible plastic spool

Ideal for layout work, brick and block laying