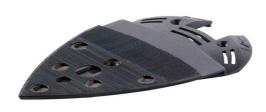

## **REPLACEMENT FASTFIX SLAT BASE PLATE 93MM - 497483 BY FESTOOL**

Replacement backing pad for slat sanding pad. The flat delta shaped sanding head can be used for reaching underneath, deep into hard to reach corners or for slats.

| SKU                     | Option | Part # |               | Price |
|-------------------------|--------|--------|---------------|-------|
| 8707324                 |        | 497483 |               | \$75  |
|                         |        |        |               |       |
| Model                   |        |        |               |       |
| Туре                    |        |        | Base Plate    |       |
| SKU                     |        |        | 8707324       |       |
| Part Number             |        |        | 497483        |       |
| Barcode                 |        |        | 4014549147092 |       |
| Brand                   |        |        | Festool       |       |
| Packaging + Shipping    |        |        |               |       |
| Shipping Weight (Gross) |        |        | 0.0 kg        |       |