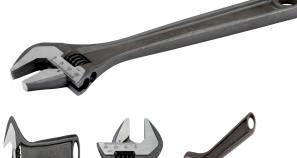

## CENTRAL NUT ADJUSTABLE WRENCHES WITH PHOSPHATE FINISH 450MM - 8075 BY BAHCO

## Description

Jaw does not fall out even at maximum opening of the wrench

Head combines slim design for accessibility with strength for performance

Laser scale in mm for pre-adjusting and accurate

measurement

Wide handle for comfort in use

Accurate jaw movement

High performance alloy steel forged in single piece

Phosphate finish, precision-hardened and anti-corrosion

treated

Left turning screw

Standards: ISO 6787, DIN 3117, ASME B107.8 and BS 6333 IP: Industrial pack