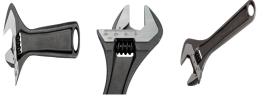

## CENTRAL NUT ADJUSTABLE WRENCHES WITH PHOSPHATE FINISH 450MM - 8075 BY BAHCO

## Description

Jaw does not fall out even at maximum opening of the wrench

Head combines slim design for accessibility with strength for performance

Laser scale in mm for pre-adjusting and accurate

measurement

Wide handle for comfort in use

Accurate jaw movement

High performance alloy steel forged in single piece

Phosphate finish, precision-hardened and anti-corrosion

treated

Left turning screw

Standards: ISO 6787, DIN 3117, ASME B107.8 and BS 6333 IP: Industrial pack