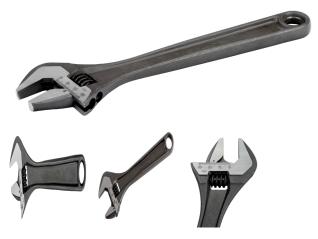

## **Description**

Jaw does not fall out even at maximum opening of the wrench

Head combines slim design for accessibility with strength for performance

Laser scale in mm for pre-adjusting and accurate measurement

Wide handle for comfort in use

Accurate jaw movement

High performance alloy steel forged in single piece

 $Phosphate\ finish,\ precision-hardened\ and\ anti-corrosion$ 

treated

Left turning screw

Standards: ISO 6787, DIN 3117, ASME B107.8 and BS 6333  $\,$ 